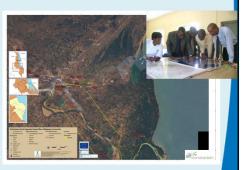

## WebGIS developed on OSM platform Technological risk maps Anthropic maps Haiti, difficulties in integrating the mapping system into local or national strategies.