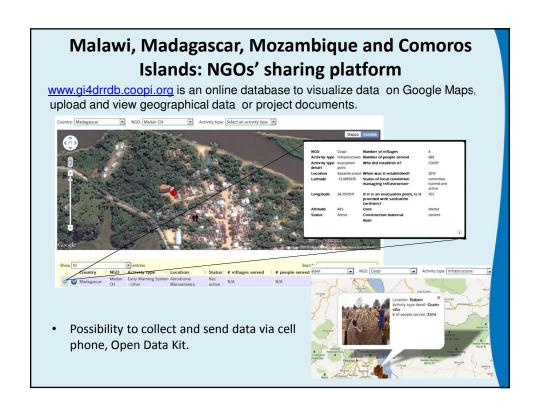

simulations exercises:
- http://www.vimeo.com/13872434

## WebGIS developed on OSM platform Technological risk maps Anthropic maps Haiti, difficulties in integrating the mapping system into local or national strategies.



## Malawi: simulation exercise(floods)

- PRA (Participatory rural appraisal) maps (some supported by satellite images) + population data
- 1 village CPC (Civil Protection Committee) responsible for upland/lowland communication -> river gauge
- 1 CPC responsible for **evacuation** site preparation

<u>Success:</u> same tools and strategies have been still used by communities after completion of project

<u>Challenge:</u> How to make these tools as ordinary part of response strategies?





## **Thanks**