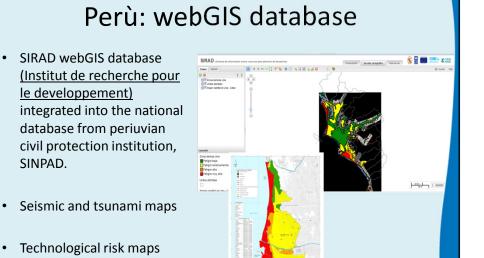

simulations exercises:
- http://www.vimeo.com/13872434

## WebGIS developed on OSM platform Technological risk maps Anthropic maps Haiti, difficulties in integrating the mapping system into local or national strategies.



## Malawi: simulation exercise(floods)

- PRA (Participatory rural appraisal) maps (some supported by satellite images) + population data
- 1 village CPC (Civil Protection Committee) responsible for upland/lowland communication -> river gauge
- 1 CPC responsible for **evacuation** site preparation

<u>Success:</u> same tools and strategies have been still used by communities after completion of project

<u>Challenge:</u> How to make these tools as ordinary part of response strategies?





## **Thanks**